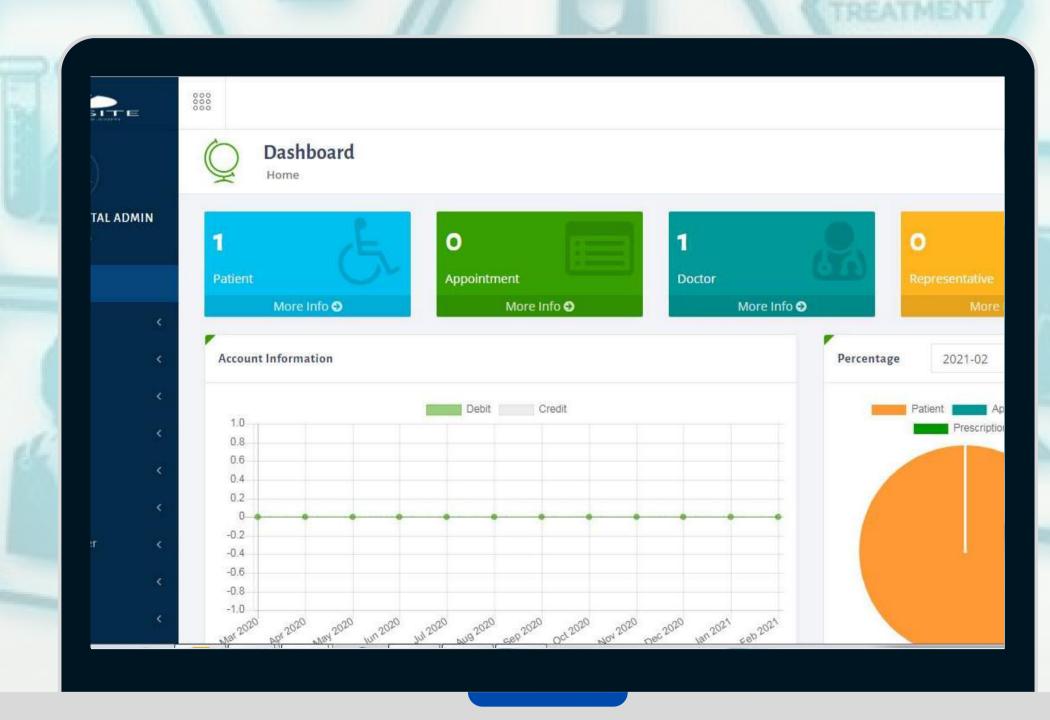

# AN INTRODUCTION TO MYHO

This Hospital Management Software is a smart ERP solution to manage your hospital. MYHO not only helps you to manage your Hospital but also keeps information of your Doctors, Patients, Appointment, Beds, and Bills. It has a full Human Resource Management System also.

### MODULES

**Doctor Management** 

Billing & HR Management

Patient Management

**Prescription Management** 