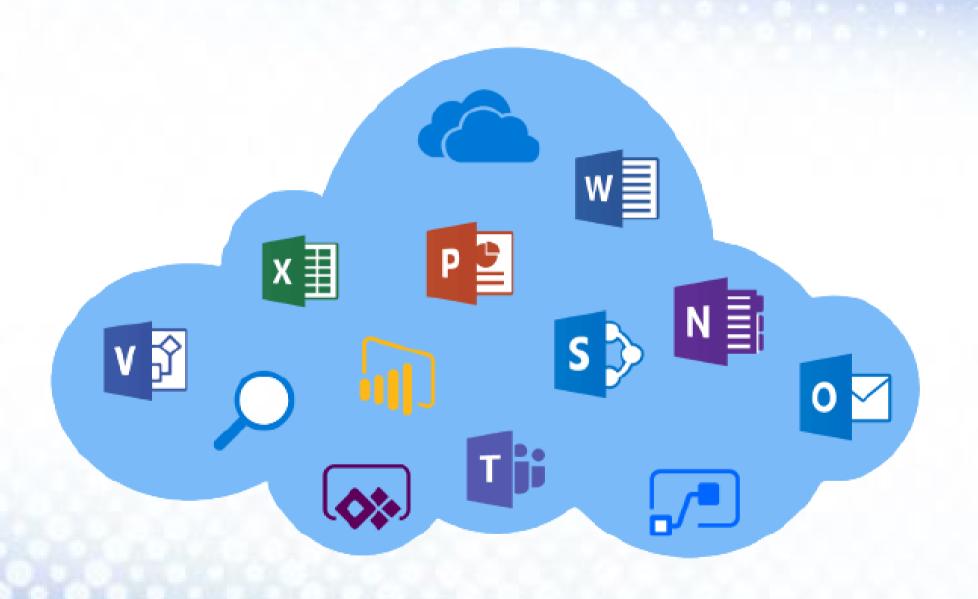

## Microsoft Office 365 / M365

NAMISITE is an authorized Microsoft 365 partner that has helped businesses and SMEs to experience a new level of team collaboration in real-time via modern communication tools such as SharePoint Online, Skype for Business, OneDrive, and a few more.